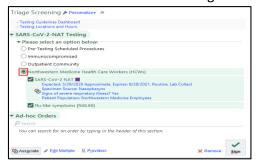

5. Click the Northwestern Medicine Health Care Employee (HCWs) radio button. The order is associated to the diagnosis.

- 6. Sign the Smart Set.
- 7. Enter the appropriate authorizing provider.