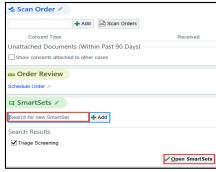

## **Placing the Smartset**

- 1. On the toolbar click Transcribe Order.
- 2. Find your patient, click New.
- 3. Enter the ordering provider, click Accept.
- 4. Go to the Smart Sets and enter Triage Screening.