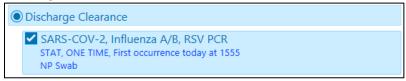

©2020 Northwestern Medicine

## COVID-19 Order Panel

| Impacted Locations | All                         |
|--------------------|-----------------------------|
| Intended Audience  | Inpatient Physician and APP |

This tip sheet will help Inpatient areas place the appropriate SARS-CoV-2-NAT order. The Order Panel displays a matrix that will help you select the option that fits the patient best.

### Placing the COVID-19 Order Panel

- 1. From the Orders sidebar, type COVID, and press enter.
- 2. Select the COVID-19 Order Panel, and then Accept.
- 3. Review the matrix, and select the appropriate panel:



Review order defaults and select Accept.



#### **Order Panel Options**

#### Imminent Procedure, Delivery or Infusion



#### Discharge Clearance



#### Inpatient or Observation Admit

#### NOTE: Select Asymptomatic or Symptomatic:



#### Asymptomatic



#### Symptomatic



Page 2 of 5 Publish Date: 12/15/2020



# **Epic** Tip Sheet

**NOTE:** Respiratory Pathogen Panel orders may be separated based on patient location.

#### ED Patient (To be Admitted)

**NOTE:** Select Asymptomatic or Symptomatic



#### Asymptomatic



#### Symptomatic



NOTE: Respiratory Pathogen Panel orders may be separated based on patient location.

COVID-19 Order Panel Page 3 of 5



#### ED Patient (To be Discharged)



#### NM HealthCare Worker

#### **NOTE:** Select Asymptomatic or Symptomatic



#### Asymptomatic



#### **Symptomatic**



5. Click Sign Orders.

Page 4 of 5 Publish Date: 12/15/2020



**FYI** 

Lab may cancel and reorder with a diffe