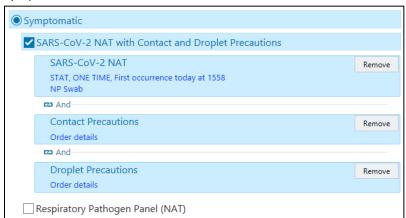

option that fits the patient best.

### Placing the COVID-19 Order Panel

- 1. From the Orders sidebar, type COVID, and press enter.
- 2. Select the COVID-19 Order Panel, and then Accept.
- 3. Review the matrix, and select the appropriate panel:



Review order defaults and select Accept.



#### **Order Panel Options**

#### Imminent Procedure, Delivery or Infusion



#### Discharge Clearance



#### Inpatient or Observation Admit

#### NOTE: Select Asymptomatic or Symptomatic:



#### Asymptomatic



#### Symptomatic



Page 2 of 5 Publish Date: 12/15/2020



# **Epic** Tip Sheet

**NOTE:** Respiratory Pathogen Panel orders may be separated based on patient location.

#### ED Patient (To be Admitted)

**NOTE:** Select Asymptomatic or Symptomatic



#### Asymptomatic



#### Symptomatic



NOTE: Respiratory Pathogen Panel orders may be separated based on patient location.

COVID-19 Order Panel Page 3 of 5



#### ED Patient (To be Discharged)



#### NM HealthCare Worker

#### **NOTE:** Select Asymptomatic or Symptomatic



#### Asymptomatic



#### **Symptomatic**



5. Click Sign Orders.

Page 4 of 5 Publish Date: 12/15/2020



**FYI** 

Lab may cancel and reorder with a different lab based on testing capacity. There is <u>not</u> a guarantee that results will be flagged as abnormal in Epic if referred to Quest.

#### **Add COVID-19 Order Panel to User Favorites**

To quickly place the Order Panel, add the Order Panel to user favorites.

- 1. From the Orders sidebar, click to add the COVID-19 Order Panel to favorites.
- 2. Update defaults, and click Accept.



Add to pre