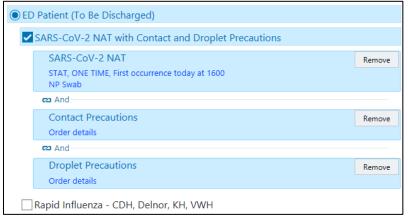

rder Panel, and then Accept.
- 3. Review the matrix, and select the appropriate panel:



Review order defaults and select Accept.



#### **Order Panel Options**

#### Imminent Procedure, Delivery or Infusion



#### Discharge Clearance



#### Inpatient or Observation Admit

#### NOTE: Select Asymptomatic or Symptomatic:



#### Asymptomatic



#### Symptomatic



Page 2 of 5 Publish Date: 12/15/2020



# **Epic** Tip Sheet

**NOTE:** Respiratory Pathogen Panel orders may be separated based on patient location.

#### ED Patient (To be Admitted)

**NOTE:** Select Asymptomatic or Symptomatic



#### Asymptomatic



#### Symptomatic



NOTE: Respiratory Pathogen Panel orders may be separated based on patient location.

COVID-19 Order Panel Page 3 of 5



#### ED Patient (To be Discharged)



#### NM HealthCare Worker

#### **NOTE:** Select Asymptomatic or Symptomatic



#### Asymptomatic



#### **Symptomatic**



5. Click Sign Orders.

Page 4 of 5 Publish Date: 12/15/2020



**FYI** 

Lab may cancel and reorder with a different lab based on testing capacity. There is <u>not</u> a guarantee that results will be flagged as abnormal in Epic if referred to Quest.

#### **Add COVID-19 Order Panel to User Favorites**

To quickly place the Order Panel, add the Order Panel to user favorites.

- 1. From the Orders sidebar, click to add the COVID-19 Order Panel to favorites.
- 2. Update defaults, and click Accept.



Add to preference list

COVID-19 Order Panel Page 5 of 5