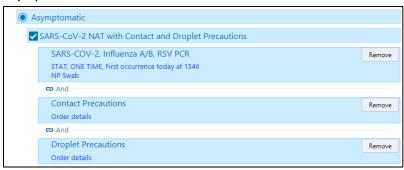

tions | All                         |
|--------------------|-----------------------------|
| Intended Audience  | Inpatient Physician and APP |

This tip sheet will help Inpatient areas place the appropriate SARS-CoV-2-NAT order. The Order Panel displays a matrix that will help you select the option that fits the patient best.

### Placing the COVID-19 Order Panel

- 1. From the Orders sidebar, type COVID, and press enter.
- 2. Select the COVID-19 Order Panel, and then Accept.
- 3. Review the matrix, and select the appropriate panel:



Review order defaults and select Accept.



#### **Order Panel Options**

#### Imminent Procedure, Delivery or Infusion



#### Discharge Clearance



#### Inpatient or Observation Admit

#### NOTE: Select Asymptomatic or Symptomatic:



#### Asymptomatic



#### Symptomatic



Page 2 of 5 Publish Date: 12/15/2020



# **Epic** Tip Sheet

**NOTE:** Respiratory Pathogen Panel orders may be separated based on patient location.

#### ED Patient (To be Admitted)

**NOTE:** Select Asymptomatic or Symptomatic



#### Asymptomatic



#### Symptomatic



NOTE: Respiratory Pathogen Panel orders may be separated based on patient location.

COVID-19 Order Panel Page 3 of 5



#### ED Patient (To be Discharged)



#### NM HealthCare Worker

#### **NOTE:** Select Asymptomatic or Symptomatic



#### Asymptomatic



#### **Symptomatic**



5. Click Sign Orders.

Page 4 of 5 Publish Date: 12/15/2020



**FYI** 

Lab may cancel and reorder with a different lab based on testing capacity. There is <u>not</u> a guarantee that results will be flagged as abnormal