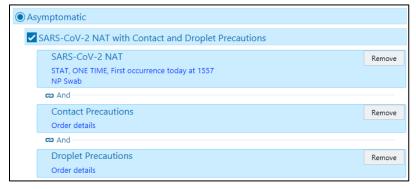

help you select the option that fits the patient best.

### Placing the COVID-19 Order Panel

- 1. From the Orders sidebar, type COVID, and press enter.
- 2. Select the COVID-19 Order Panel, and then Accept.
- 3. Review the matrix, and select the appropriate panel:



Review order defaults and select Accept.



#### **Order Panel Options**

#### Imminent Procedure, Delivery or Infusion



#### Discharge Clearance



#### Inpatient or Observation Admit

#### NOTE: Select Asymptomatic or Symptomatic:



#### Asymptomatic



#### Symptomatic



Page 2 of 5 Publish Date: 12/15/2020



# **Epic** Tip Sheet

**NOTE:** Respiratory Pathogen Panel orders may be separated based on patient location.

#### ED Patient (To be Admitted)

**NOTE:** Select Asymptomatic or Symptomatic



#### Asymptomatic



#### Symptomatic



NOTE: Respiratory Pathogen Panel orders may be separated based on patient location.

COVID-19 Order Panel Page 3 of 5



#### ED Patient (To be Discharged)



#### NM HealthCare Worker

#### **NOTE:** Select Asymptomatic or Symptomatic



#### Asymptomatic



#### **Symptomatic**



5. Click Sign Orders.

Page 4 of 5 Publish Date: 12/15/2020



**FYI** 

Lab may cancel and reorder with a different lab based on testing capacity. There is <u>not</u> a guarantee that results will be flagged as abnormal in Epic if referred to Quest.

#### **Add COVID-19 Order Panel to User Favorites**

To quickly place the Order Panel, add the Order Panel to user favorites.

- 1. From the Orders sidebar, click to add the COVID-19 Order Panel to favorites.
- 2. Update defaults, and click A