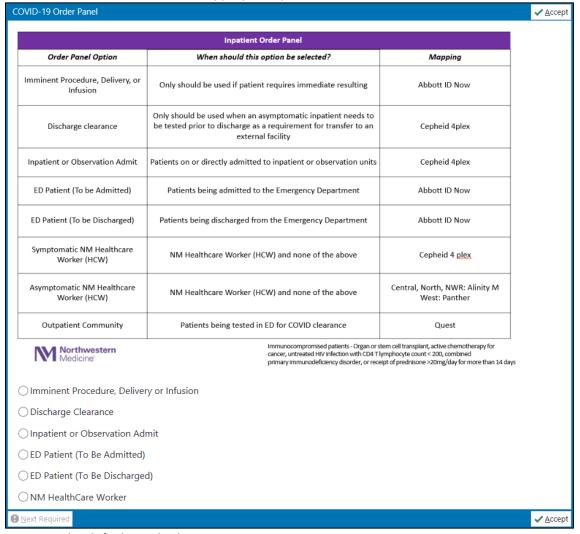

## COVID-19 Order Panel

| Impacted Locations | All                         |
|--------------------|-----------------------------|
| Intended Audience  | Inpatient Physician and APP |

This tip sheet will help Inpatient areas place the appropriate SARS-CoV-2-NAT order. The Order Panel displays a matrix that will help you select the option that fits the patient best.

### Placing the COVID-19 Order Panel

- 1. From the Orders sidebar, type COVID, and press enter.
- 2. Select the COVID-19 Order Panel, and then Accept.
- 3. Review the matrix, and select the appropriate panel:

Review order defaults and select Accept.