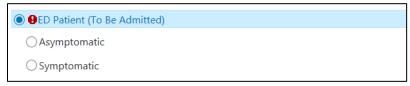

s a matrix that will help you select the option that fits the patient best.

### Placing the COVID-19 Order Panel

- 1. From the Orders sidebar, type COVID, and press enter.
- 2. Select the COVID-19 Order Panel, and then Accept.
- 3. Review the matrix, and select the appropriate panel:



Review order defaults and select Accept.



#### **Order Panel Options**

#### Imminent Procedure, Delivery or Infusion



#### Discharge Clearance



#### Inpatient or Observation Admit

#### NOTE: Select Asymptomatic or Symptomatic:



#### Asymptomatic



#### Symptomatic



Page 2 of 5 Publish Date: 12/15/2020



# **Epic** Tip Sheet

**NOTE:** Respiratory Pathogen Panel orders may be separated based on patient location.

#### ED Patient (To be Admitted)

**NOTE:** Select Asymptomatic or Symptomatic



#### Asymptomatic



#### Symptomatic



NOTE: Respiratory Pathogen Panel orders may be separated based on patient location.

COVID-19 Order Panel Page 3 of 5



#### ED Patient (To be Discharged)



#### NM HealthCare Worker

#### **NOTE:** Select Asymptomatic or Symptomatic



#### Asymptomatic



#### **Symptomatic**



5. Click Sign Orders.

Page 4 of 5 Publish Date: 12/15/2020



**FYI** 

Lab may cancel and reorder with a different lab based on testing capacity. There is <u>not</u> a guarantee that results will be flagged as abnormal in Epic if referred to Quest.

#### **Add COVID-19 Order Panel to User Favorites**

To quickly place the Order Panel, add the Order Panel to user favorites.

- 1. From the Orders sidebar, click to add the COVID-19 Order Panel to favorites.
- 2. Update