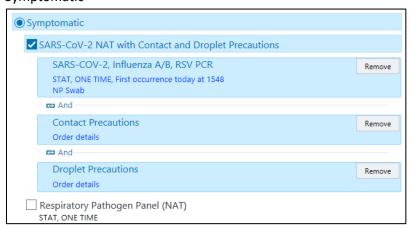

|
|--------------------|-----------------------------|
| Intended Audience  | Inpatient Physician and APP |

This tip sheet will help Inpatient areas place the appropriate SARS-CoV-2-NAT order. The Order Panel displays a matrix that will help you select the option that fits the patient best.

### Placing the COVID-19 Order Panel

- 1. From the Orders sidebar, type COVID, and press enter.
- 2. Select the COVID-19 Order Panel, and then Accept.
- 3. Review the matrix, and select the appropriate panel:



Review order defaults and select Accept.



#### **Order Panel Options**

#### Imminent Procedure, Delivery or Infusion



#### Discharge Clearance



#### Inpatient or Observation Admit

#### NOTE: Select Asymptomatic or Symptomatic:



#### Asymptomatic



#### Symptomatic



Page 2 of 5 Publish Date: 12/15/2020



# **Epic** Tip Sheet

**NOTE:** Respiratory Pathogen Panel orders may be separated based on patient location.

#### ED Patient (To be Admitted)

**NOTE:** Select Asymptomatic or Symptomatic



#### Asymptomatic



#### Symptomatic



NOTE: Respiratory Pathogen Panel orders may be separated based on patient location.

COVID-19 Order Panel Page 3 of 5



#### ED Patient (To be Discharged)



#### NM HealthCare Worker

#### **NOTE:** Select Asymptomatic or Symptomatic



#### Asymptomatic



#### **Symptomatic**



5. Click Sign Orders.

Page 4 of 5 Publish Date: 12/15/2020



**FYI** 

Lab may cancel and reorder with a different lab based on testing capacity. There is <u>not</u> a guarantee that results will be flagged as abnormal in Epic if referred