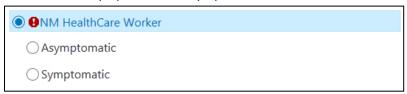

panel:



Review order defaults and select Accept.



#### **Order Panel Options**

#### Imminent Procedure, Delivery or Infusion



#### Discharge Clearance



#### Inpatient or Observation Admit

#### NOTE: Select Asymptomatic or Symptomatic:



#### Asymptomatic



#### Symptomatic



Page 2 of 5 Publish Date: 12/15/2020



# **Epic** Tip Sheet

**NOTE:** Respiratory Pathogen Panel orders may be separated based on patient location.

#### ED Patient (To be Admitted)

**NOTE:** Select Asymptomatic or Symptomatic



#### Asymptomatic



#### Symptomatic



NOTE: Respiratory Pathogen Panel orders may be separated based on patient location.

COVID-19 Order Panel Page 3 of 5



#### ED Patient (To be Discharged)



#### NM HealthCare Worker

#### **NOTE:** Select Asymptomatic or Symptomatic



#### Asymptomatic



#### **Symptomatic**



5. Click Sign Orders.

Page 4 of 5 Publish Date: 12/15/2020



**FYI** 

Lab may cancel and reorder with a different lab based on testing capacity. There is <u>not</u> a guarantee that results will be flagged as abnormal in Epic if referred to Quest.

#### **Add COVID-19 Order Panel to User Favorites**

To quickly place the Order Panel, add the Order Panel to user favorites.

- 1. From the Orders sidebar, click to add the COVID-19 Order Panel to favorites.
- 2. Update defaults, and click Accept.



Add to preference list

COVID-19 Order Panel Page 5 of 5