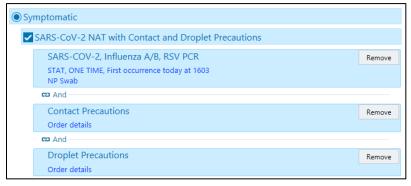

#### Symptomatic

Page 2 of 5 Publish Date: 12/15/2020

#### **Symptomatic**

5. Click Sign Orders.

Page 4 of 5 Publish Date: 12/15/2020

**FYI** 

Lab may cancel and reorder with a different lab based on testing capacity. There is <u>not</u> a guarantee that results will be flagged as abnormal in Epic if referred to Quest.