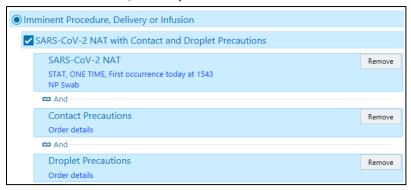

#### Imminent Procedure, Delivery or Infusion

Review order defaults and select Accept.