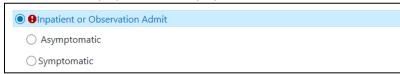

#### Inpatient or Observation Admit

#### NOTE: Select Asymptomatic or Symptomatic:

#### Asymptomatic

#### Symptomatic

Page 2 of 5 Publish Date: 12/15/2020