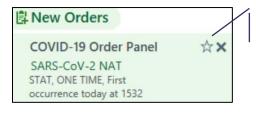

### Placing the COVID-19 Order Panel

- 1. From the Orders sidebar, type COVID, and press enter.
- 2. Select the COVID-19 Order Panel, and then Accept.
- 3. Review the matrix, and select the appropriate panel:

Review order defaults and select Accept.