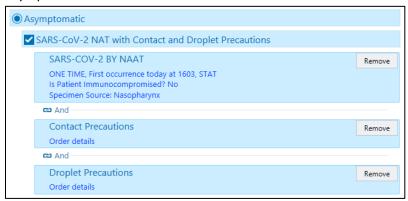

r defaults and select Accept.



#### **Order Panel Options**

#### Imminent Procedure, Delivery or Infusion



#### Discharge Clearance



#### Inpatient or Observation Admit

#### NOTE: Select Asymptomatic or Symptomatic:



#### Asymptomatic



#### Symptomatic



Page 2 of 5 Publish Date: 12/15/2020



# **Epic** Tip Sheet

**NOTE:** Respiratory Pathogen Panel orders may be separated based on patient location.

#### ED Patient (To be Admitted)

**NOTE:** Select Asymptomatic or Symptomatic



#### Asymptomatic



#### Symptomatic



NOTE: Respiratory Pathogen Panel orders may be separated based on patient location.

COVID-19 Order Panel Page 3 of 5



#### ED Patient (To be Discharged)



#### NM HealthCare Worker

#### **NOTE:** Select Asymptomatic or Symptomatic



#### Asymptomatic



#### **Symptomatic**



5. Click Sign Orders.

Page 4 of 5 Publish Date: 12/15/2020



**FYI** 

Lab may cancel and reorder with a different lab based on testing capacity. There is <u>not</u> a guarantee that results will be flagged as abnormal in Epic if referred to Quest.

#### **Add COVID-19 Order Panel to User Favorites**

To quickly place the Order Panel, add the Order Panel to user favorites.

- 1. From the Orders sidebar, click to add the COVID-19 Order Panel to favorites.
- 2. Update defaults, and click Accept.



Add to preference list

COVID-19 Order Panel Page 5 of 5