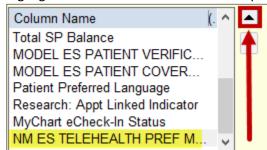

5. Highlight the column name and use the up arrow to move it to the desired position on the DAR.

6. Click Save then Run.

7. You will see the added column on the DAR.

Page 2 of 3 Published on 7/15/2020