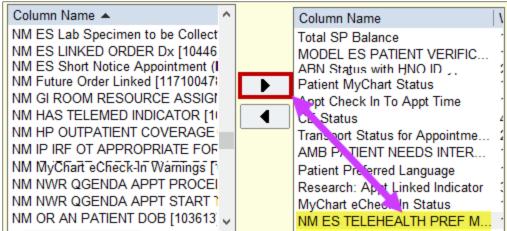

## Add column to the DAR

1. On the DAR, click Settings.

2. Click the Display tab.

3. Scroll down and highlight the appropriate column name.

4. Click the right arrow to add it to the column on the left. It will be listed at the bottom of the list.