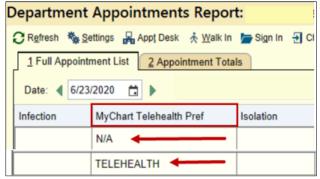

IELEHEALTH

On the DAR, if the patient is requesting a Telehealth visit, this will be indicated in the MyChart Telehealth Pref column.

- N/A in the column means they did not click the button to indicate they want a Telehealth visit
- TELEHEALTH in the column means they are requesting a Telehealth visit