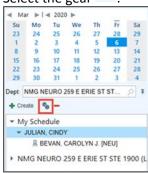

## **Configuration of Multiple Provider Schedule**

Update your Schedule configuration to include MyChart Telehealth Pref column.

Select the gear

- 2. From the General tab under the Available Columns, scroll or search to find **MyChart Telehealth**Pref option.
- 3. Select Add Column after each selection.
- 4. Select Accept when done.