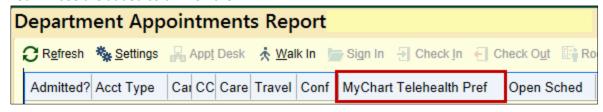

IELEHEALTH

On the DAR, if the patient is requesting a Telehealth visit, this will be indicated in the MyChart Telehealth Pref column.

- N/A in the column means they did not click the button to indicate they want a Telehealth visit
- TELEHEALTH in the column means they are requesting a Telehealth visit

5. You will now see the MyChart Telehealth Pref column in the Schedule.

**Please note** – you only need to configure your schedule once.