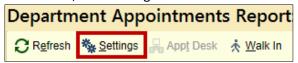

## Add column to the DAR

1. On the DAR, click Settings.

2. Click the Display tab.

3. Scroll down and highlight the appropriate column name.

4. Click the right arrow to add it to the column on the left. It will be listed at the bottom of the list.