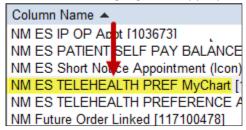

## Add column to the DAR

1. On the DAR, click Settings.

2. Click the Display tab.

3. Scroll down and highlight the appropriate column name.

4. Click the right arrow to add it to the column on the left. It will be listed at the bottom of the list.