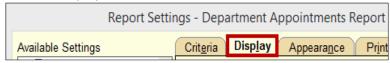

## Add column to the DAR

1. On the DAR, click Settings.

2. Click the Display tab.

3. Scroll down and highlight the appropriate column name.

4. Click the right arrow to add it to the column on the left. It will be listed at the bottom of the list.