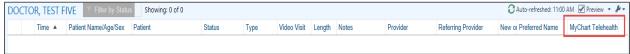

5. You will now see the MyChart Telehealth Pref column in the Schedule.

**Please note** – you only need to configure your schedule once.

IELEHEALTH

On the DAR, if the patient is requesting a Telehealth visit, this will be indicated in the MyChart Telehealth Pref column.

- N/A in the column means they did not click the button to indicate they want a Telehealth visit
- TELEHEALTH in the column means they are requesting a Telehealth visit