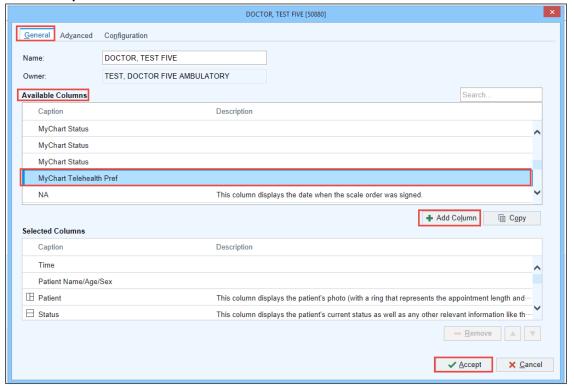

## **Configuration of Multiple Provider Schedule**

Update your Schedule configuration to include MyChart Telehealth Pref column.

Select the gear

- 2. From the General tab under the Available Columns, scroll or search to find **MyChart Telehealth**Pref option.
- 3. Select Add Column after each selection.
- 4. Select Accept when done.

5. You will now see the MyChart Telehealth Pref column in the Schedule.

**Please note** – you only need to configure your schedule once.