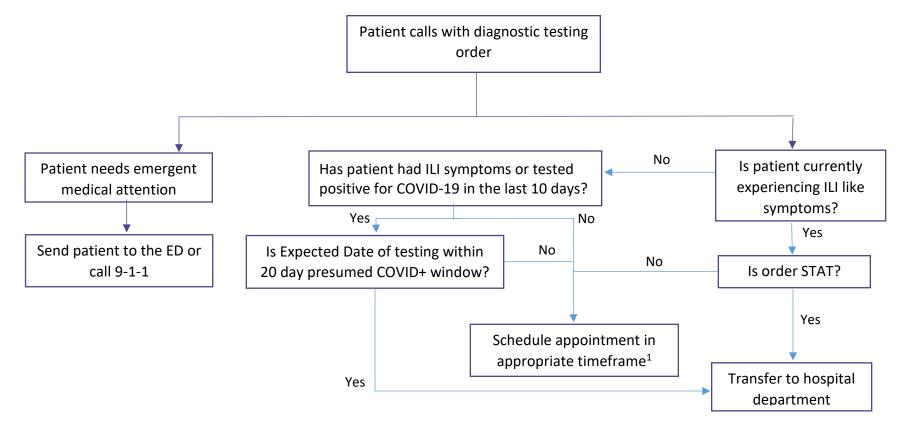

## Hospital Outpatient Scheduling COVID-19 Algorithm (Radiology, Cardiology, Diagnostic and Therapeutic Testing)

<sup>1</sup> For routine orders with active ILI, refer patient to PCP (if NMG or RMG – warm handoff to appropriate PSC) for appropriate COVID testing follow-up Hospital Outpatient Scheduling COVID-19 Algorithm (Radiology, Cardiology, Diagnostic and Therapeutic Testing) Last Updated: January 10, 2022