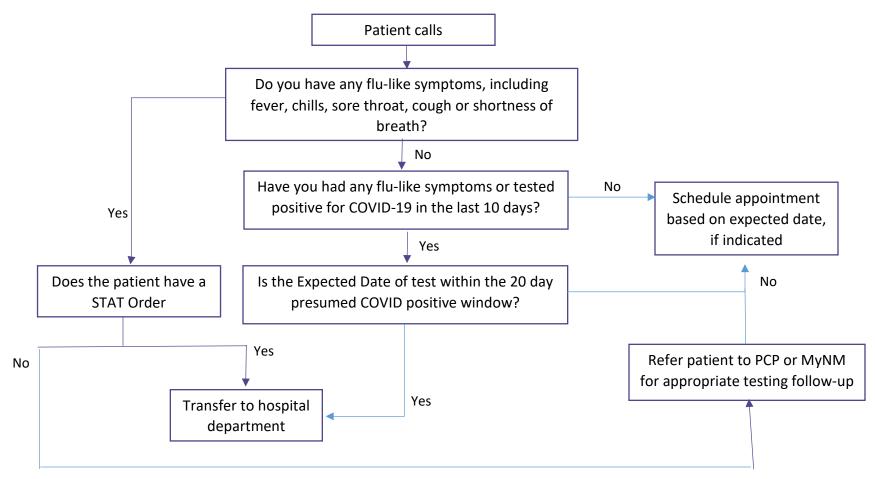

## Call Center Diagnostic Testing Workflow

<sup>1</sup> For routine orders with active ILI, refer patient to PCP (if NMG or RMG – warm handoff to appropriate PSC) for appropriate COVID testing follow-up Hospital Outpatient Scheduling COVID-19 Algorithm (Radiology, Cardiology, Diagnostic and Therapeutic Testing) Last Updated: January 10, 2022 2