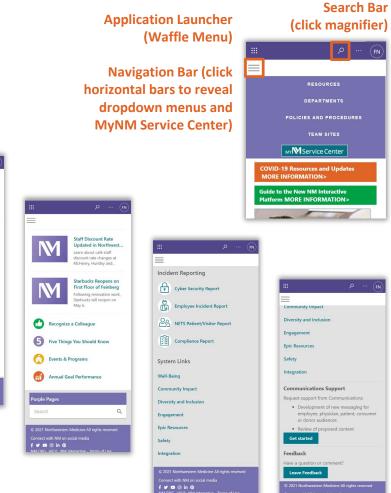

## Smaller desktop or tablet display

In this display, the right rail contents move under the Key Links.

**Purple Pages Search** 

**Incident Reporting** 

**System Links** 

**New Communications Support Intake Form** 

|                                                  | RESOURCES DE                                                                                                                         | PARTMENTS                                    | POLICIES AND PROCEDURES                                                                                                | TEAM SITES                         |                                        | seel                                                                                                                                                        | MService Center |
|--------------------------------------------------|--------------------------------------------------------------------------------------------------------------------------------------|----------------------------------------------|------------------------------------------------------------------------------------------------------------------------|------------------------------------|----------------------------------------|-------------------------------------------------------------------------------------------------------------------------------------------------------------|-----------------|
| COVID-19 Resources and Updates MORE INFORMATION> |                                                                                                                                      |                                              |                                                                                                                        |                                    |                                        |                                                                                                                                                             | i i             |
|                                                  | Guide to the New NM Inte                                                                                                             | ractive Platform I                           | MORE INFORMATION >                                                                                                     |                                    |                                        |                                                                                                                                                             |                 |
|                                                  | Register for                                                                                                                         | a Blood                                      | Drive at NM                                                                                                            |                                    |                                        |                                                                                                                                                             |                 |
|                                                  | COVID-19 Links                                                                                                                       |                                              | -                                                                                                                      |                                    |                                        |                                                                                                                                                             |                 |
|                                                  | COVID-19 Page                                                                                                                        |                                              | FAQ                                                                                                                    | NM Workfo                          | irce App                               | Vaccination Number                                                                                                                                          |                 |
|                                                  | News<br>COVID-19                                                                                                                     | Updates<br>Effective May 10,                 | ting and Outpatient Visitor Policy<br>the Disgnostic Testing and Outpatient<br>ws for one companion per patient except |                                    | Education<br>Tuition assi<br>and beyon | line by Friday for a \$2,000 Co<br>(Scholarship)<br>stance is available for employees v<br>L and who demonstrate compassis<br>and commitment in their work. | who go above    |
|                                                  | M                                                                                                                                    |                                              | Health System and Hospital Policies<br>ind Policies that are new or updated in th                                      |                                    | Tickets for                            | us Ticket Sale Location Chang<br>he shuttle bus serving the downto<br>in Lavin beginning May 15.                                                            |                 |
|                                                  | M                                                                                                                                    | Cafés<br>Learn about café<br>Huntley and Woo |                                                                                                                        | M                                  | Following                              | Reopens on First Floor of Fei<br>movetion work, Starbucks will reop                                                                                         | pen on Mey 6.   |
| a Caarab                                         | Recognize a Collea                                                                                                                   | gue                                          | 5 Five Things You Should Know                                                                                          | e 💮 Events & Pri                   | ograms                                 | Annual Goal Perform                                                                                                                                         | lance           |
| ges Search                                       | Purple Pages<br>Search                                                                                                               |                                              |                                                                                                                        |                                    |                                        |                                                                                                                                                             | ٩               |
| Reporting                                        | Incident Reporting Cyber Security Rep                                                                                                | ort (                                        | Employee Incident Report                                                                                               | S NETS Patie                       | ent/Visitor Report                     | Compliance Report                                                                                                                                           | t               |
| tem Links                                        | System Links<br>Well-Being<br>Epic Resources                                                                                         |                                              | ommunity Impact<br>afety                                                                                               | Diversity and Inclu<br>Integration | sion                                   | Engagement                                                                                                                                                  |                 |
|                                                  | Communications Suppo                                                                                                                 | ort                                          |                                                                                                                        |                                    |                                        |                                                                                                                                                             |                 |
| unications                                       | Request support from Communications:<br>• Development of new messaging for employee, physician, patient, consumer or donor audiences |                                              |                                                                                                                        |                                    |                                        |                                                                                                                                                             |                 |
| take Form                                        | Review of proposed of     Get started                                                                                                | content                                      |                                                                                                                        |                                    |                                        |                                                                                                                                                             |                 |
| Feedback                                         | Feedback<br>Have a question or commen<br>Leave Feedback                                                                              |                                              | erved - Connect with NM on social n                                                                                    | edia fytoo⊚in:                     | • NM.ORG HELP                          | NM Interactive - Terms of Use                                                                                                                               |                 |