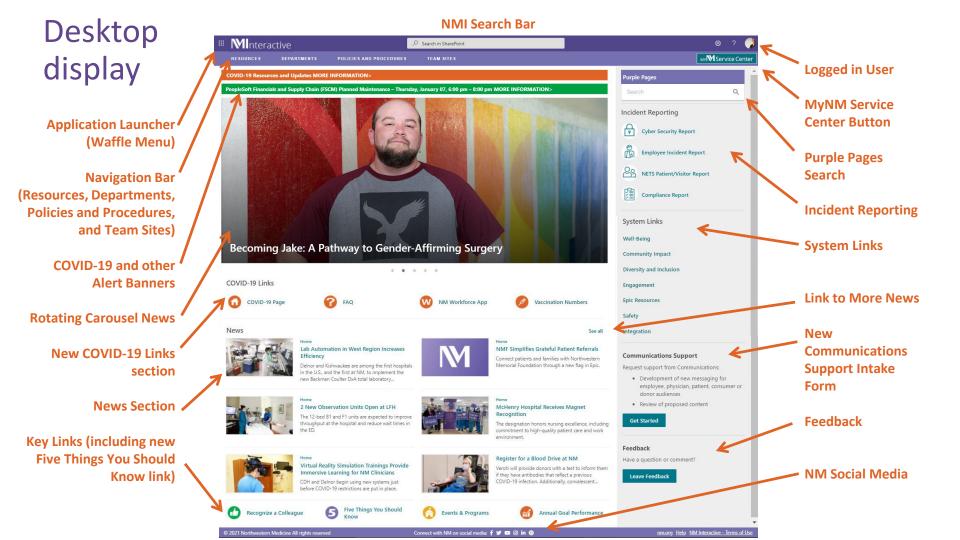

## Newly Responsive NM Interactive Home Page

High-Level Guide

## New NMI Site is Responsive

The home page display adjusts automatically based on a device's screen size.

- With the transition of NMI to Microsoft SharePoint Online, NMI is now accessible at nmi.nm.org from the internet on any device via your NM credentials.
- The new NMI optimized display of content based on the screen size of your device.
  - The next three slides will help you understand where content is located and the differences in site navigation across various display types.
    - **Desktop display:** How the site will typically look on larger monitors or displays
    - Smaller windows or tablet display: How the site will typically look in smaller windows, and on smaller monitors and tablet devices
    - Mobile display: How the site will typically look on mobile devices like smartphones
  - Your view may vary slightly depending on your settings and display size.