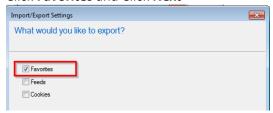

4. You are presented with the **How do you want to import or export your browser settings?**Window. Click **Export to a file** and Click **Next** 

5. Click Favorites and Click Next

6. Ensure your 'Favorites' is highlighted and Click Next