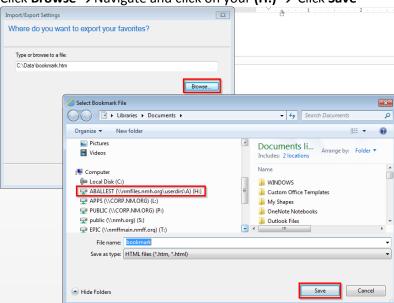

7. Click **Browse** → Navigate and click on your (H:) → Click **Save** 

8. Ensure your Path shows your H drive → H:\ and click Export