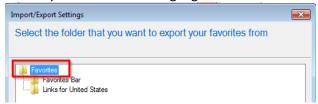

4. You are presented with the **How do you want to import or export your browser settings?**Window. Click **Export to a file** and Click **Next** 

5. Click Favorites and Click Next

6. Ensure your 'Favorites' is highlighted and Click Next