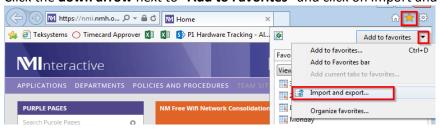

### **Export Favorites from Internet Explorer**

- Open Internet Explorer: Steps: Start Menu → All Programs → Internet Explorer
- 2. Click on the Star icon in the upper right corner
- 3. Click the down arrow next to "Add to Favorites" and click on Import and Export