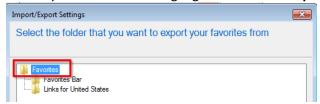

4. You are presented with the **How do you want to import or export your browser settings?**Window. Click **Export to a file** and Click **Next** 

5. Click Favorites and Click Next

6. Ensure your 'Favorites' is highlighted and Click Next

4. Click Favorites and Click Next

5. Click **Browse** → Navigate and click on your (H:) → Click on your saved favorites and click **Open** 

6. Ensure your Path shows your H drive → H:\ and click Next

7. Ensure your 'Favorites' is highlighted and Click Import and Click Next