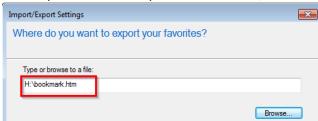

7. Click **Browse** → Navigate and click on your (H:) → Click **Save** 

8. Ensure your Path shows your H drive → H:\ and click Export