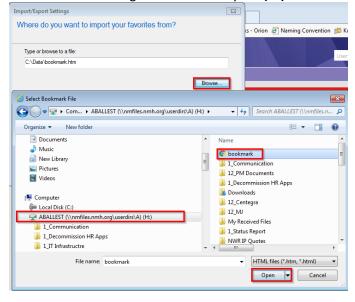

4. Click Favorites and Click Next

5. Click **Browse** → Navigate and click on your (H:) → Click on your saved favorites and click **Open** 

6. Ensure your Path shows your H drive → H:\ and click Next

7. Ensure your 'Favorites' is highlighted and Click Import and Click Next