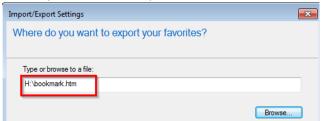

7. Click **Browse** → Navigate and click on your (H:) → Click **Save** 

8. Ensure your Path shows your H drive → H:\ and click Export