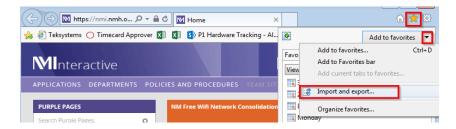

### **Export Favorites from Internet Explorer**

- Open Internet Explorer: Steps: Start Menu → All Programs → Internet Explorer
- 2. Click on the Star icon in the upper right corner
- 3. Click the down arrow next to "Add to Favorites" and click on Import and Export