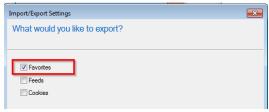

4. You are presented with the **How do you want to import or export your browser settings?**Window. Click **Export to a file** and Click **Next** 

5. Click Favorites and Click Next

6. Ensure your 'Favorites' is highlighted and Click Next