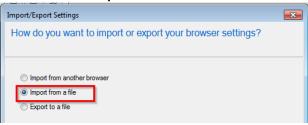

#### **Import Favorites**

- 1. Click on the **Star** icon in the upper right corner
- 2. Click the **down arrow** next to "Add to Favorites" and click on Import and Export

You are presented with the How do you want to import or export your browser settings?Window. Click Import to a file and Click Next