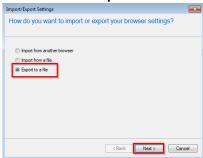

4. You are presented with the **How do you want to import or export your browser settings?**Window. Click **Export to a file** and Click **Next** 

5. Click Favorites and Click Next

6. Ensure your 'Favorites' is highlighted and Click Next