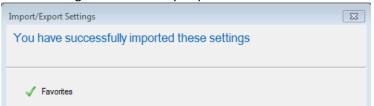

ick **Browse** → Navigate and click on your (H:) → Click **Save** 



8. Ensure your Path shows your H drive → H:\ and click Export





#### **Import Favorites**

- 1. Click on the **Star** icon in the upper right corner
- 2. Click the **down arrow** next to "Add to Favorites" and click on Import and Export



You are presented with the How do you want to import or export your browser settings?Window. Click Import to a file and Click Next



4. Click Favorites and Click Next



5. Click **Browse** → Navigate and click on your (H:) → Click on your saved favorites and click **Open** 





6. Ensure your Path shows your H drive → H:\ and click Next



7. Ensure your 'Favorites' is highlighted and Click Import and Click Next



8. You will get a Successfully Imported Window and click Finish