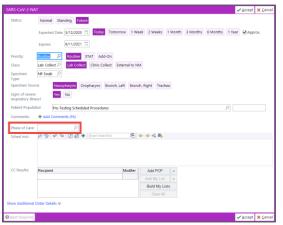

d. Click the blue hyperlink to open Order Composer

| ▼ SARS-CoV-2-NAT Testing                                                                                                                         |  |  |
|--------------------------------------------------------------------------------------------------------------------------------------------------|--|--|
| Please select an option below:                                                                                                                   |  |  |
| Pre-Testing Scheduled Procedures                                                                                                                 |  |  |
| O Collection at Lavin                                                                                                                            |  |  |
| Collection Not at Lavin                                                                                                                          |  |  |
| SARS-CoV-2-NAT Expected: 5/12/2020 Approximate, Expires: 8/11/2021, Routine, Lab Collect<br>Patient Population: Pre-Testing Scheduled Procedures |  |  |

10. In Order Composer, change the Phase of Care to Pre-Admission Testing

- 11. Click Accept
- 12. Click Accept again to close Order Composer
- 13. Click Sign
- 14. The Associate Diagnoses window opens. Select the appropriate diagnosis.
- 15. Click Accept
- 16. In the Providers window, sign the order per normal protocol